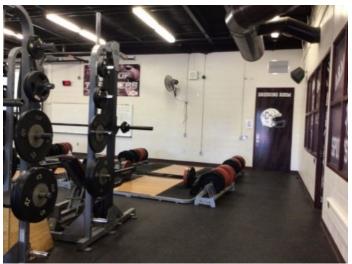

|                                                                         |                                                                           |                                         |
| A & M<br>CONSOLIDATED  | <b>44 LOCKERS</b><br>(12) 24"W X 24"D X 60"H<br>(32) 15"W X 15"D X 30"H | <b>156 LOCKERS</b><br>18"W X 18"D X 36"H                                  |                                         |



# HIGH SCHOOL INDOOR SPORTS **LOCKER & SHOWER COUNTS**



**8 FOR VOLLEYBALL & TENNIS 8 FOR BASKETBALL** 



# A & M CONSOLIDATED







# HIGH SCHOOL FACILITIES

# WRESTLING

Page 11 of 14















# HIGH SCHOOL FACILITIES SPORTS MEDICINE ROOMS

Page 12 of 14

# **COLLEGE STATION**









# **A & M CONSOLIDATED**





# HIGH SCHOOL FACILITIES WEIGHT ROOMS





## **COLLEGE STATION**















# HIGH SCHOOL FACILITIES LOCKER ROOMS **A & M CONSOLIDATED**

Page 14 of 14