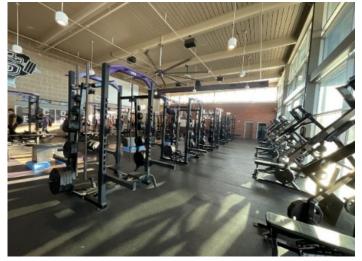

0) 18"W X 36"D X 18"H | <b>40 LOCKERS</b><br>18"W X 36"D X 18"H |
|                        |                                                                         |                                                                           |                                         |
| A & M<br>CONSOLIDATED  | <b>44 LOCKERS</b><br>(12) 24"W X 24"D X 60"H<br>(32) 15"W X 15"D X 30"H | <b>156 LOCKERS</b><br>18"W X 18"D X 36"H                                  |                                         |



# HIGH SCHOOL INDOOR SPORTS **LOCKER & SHOWER COUNTS**



**8 FOR VOLLEYBALL & TENNIS 8 FOR BASKETBALL** 



# A & M CONSOLIDATED







# HIGH SCHOOL FACILITIES

# WRESTLING

Page 11 of 14















# HIGH SCHOOL FACILITIES SPORTS MEDICINE ROOMS

Page 12 of 14

# **COLLEGE STATION**









# **A & M CONSOLIDATED**





# HIGH SCHOOL FACILITIES WEIGHT ROOMS





## **COLLEGE STATION**















# HIGH SCHOOL FACILITIES LOCKER ROOMS **A & M CONSOLIDATED**

Page 14 of 14