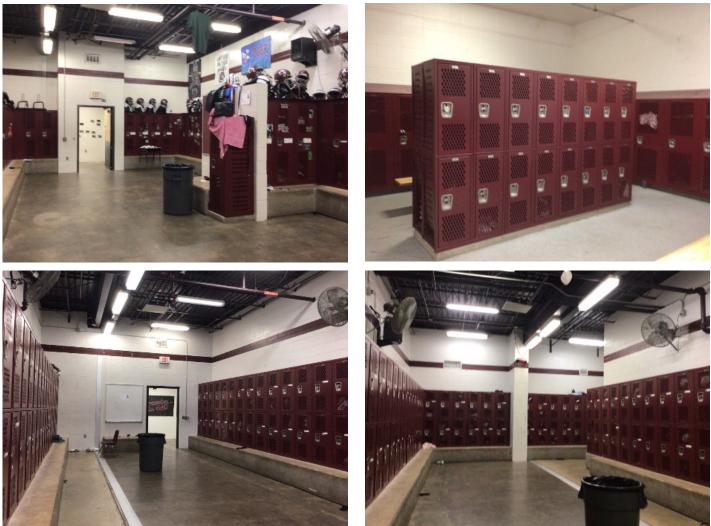

|                                                                           |                                         |
| A & M<br>CONSOLIDATED  | <b>44 LOCKERS</b><br>(12) 24"W X 24"D X 60"H<br>(32) 15"W X 15"D X 30"H | <b>156 LOCKERS</b><br>18"W X 18"D X 36"H                                  |                                         |



# HIGH SCHOOL INDOOR SPORTS **LOCKER & SHOWER COUNTS**



**8 FOR VOLLEYBALL & TENNIS 8 FOR BASKETBALL** 



# A & M CONSOLIDATED







# HIGH SCHOOL FACILITIES

# WRESTLING

Page 11 of 14















# HIGH SCHOOL FACILITIES SPORTS MEDICINE ROOMS

Page 12 of 14

# **COLLEGE STATION**









# **A & M CONSOLIDATED**





# HIGH SCHOOL FACILITIES WEIGHT ROOMS





## **COLLEGE STATION**















# HIGH SCHOOL FACILITIES LOCKER ROOMS **A & M CONSOLIDATED**

Page 14 of 14