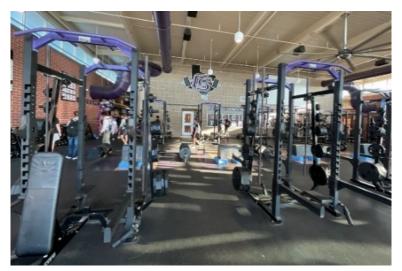

(60) 18"W X 36"D X 18"H | <b>40 LOCKERS</b><br>18"W X 36"D X 18"H |
|                        |                                                                         |                                                                           |                                         |
| A & M<br>CONSOLIDATED  | <b>44 LOCKERS</b><br>(12) 24"W X 24"D X 60"H<br>(32) 15"W X 15"D X 30"H | <b>156 LOCKERS</b><br>18"W X 18"D X 36"H                                  |                                         |



# HIGH SCHOOL INDOOR SPORTS **LOCKER & SHOWER COUNTS**



**8 FOR VOLLEYBALL & TENNIS 8 FOR BASKETBALL** 



# A & M CONSOLIDATED







# HIGH SCHOOL FACILITIES

# WRESTLING

Page 11 of 14















# HIGH SCHOOL FACILITIES SPORTS MEDICINE ROOMS

Page 12 of 14

# **COLLEGE STATION**









# **A & M CONSOLIDATED**





# HIGH SCHOOL FACILITIES WEIGHT ROOMS





## **COLLEGE STATION**















# HIGH SCHOOL FACILITIES LOCKER ROOMS **A & M CONSOLIDATED**

Page 14 of 14