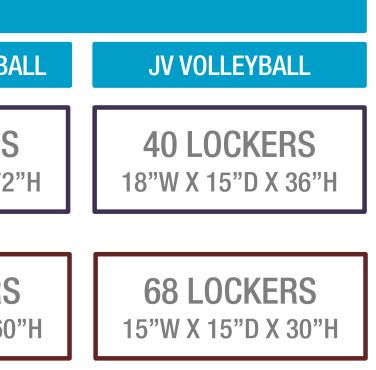

# HIGH SCHOOL INDOOR SPORTS **LOCKER & SHOWER COUNTS**

**16 FOR BASKETBALL** 

Page 8 of 14

|                        | GIRLS ATHLETICS                         |                                         |                                        |
|------------------------|-----------------------------------------|-----------------------------------------|----------------------------------------|
|                        | VARSITY BASKETBALL                      | JV BASKETBALL                           | VARSITY VOLLEYBA                       |
| <b>COLLEGE STATION</b> | <b>15 LOCKERS</b><br>18"W X 18"D X 72"H | <b>40 LOCKERS</b><br>18"W X 15"D X 36"H | <b>15 LOCKERS</b><br>18"W X 18"D X 72" |
|                        |                                         |                                         |                                        |
| A & M<br>CONSOLIDATED  | <b>20 LOCKERS</b><br>24"W X 24"D X 60"H | 68 LOCKERS<br>15"W X 15"D X 30"H        | <b>20 LOCKERS</b><br>24"W X 24"D X 60' |

# HIGH SCHOOL INDOOR SPORTS **LOCKER & SHOWER COUNTS**

Page 9 of 14

|                        | GIRLS ATHLETICS                                                         |                                                                           |                                         |
|------------------------|-------------------------------------------------------------------------|---------------------------------------------------------------------------|-----------------------------------------|
|                        | TENNIS                                                                  | DANCE                                                                     | CHEER                                   |
| <b>COLLEGE STATION</b> | <b>42 LOCKERS</b><br>15"W X 15"D X 36"H                                 | <b>180 LOCKERS</b><br>(120) 12"W X 12"D X 12"H<br>(60) 18"W X 36"D X 18"H | <b>40 LOCKERS</b><br>18"W X 36"D X 18"H |
|                        |                                                                         |                                                                           |                                         |
| A & M<br>CONSOLIDATED  | <b>44 LOCKERS</b><br>(12) 24"W X 24"D X 60"H<br>(32) 15"W X 15"D X 30"H | <b>156 LOCKERS</b><br>18"W X 18"D X 36"H                                  |                                         |