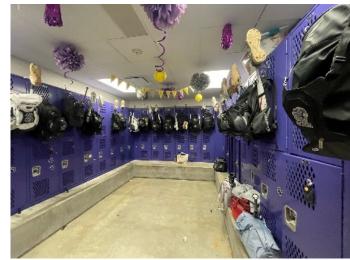

|                                                                           |                                         |
| A & M<br>CONSOLIDATED  | <b>44 LOCKERS</b><br>(12) 24"W X 24"D X 60"H<br>(32) 15"W X 15"D X 30"H | <b>156 LOCKERS</b><br>18"W X 18"D X 36"H                                  |                                         |



# HIGH SCHOOL INDOOR SPORTS **LOCKER & SHOWER COUNTS**



**8 FOR VOLLEYBALL & TENNIS 8 FOR BASKETBALL** 



# A & M CONSOLIDATED







# HIGH SCHOOL FACILITIES

# WRESTLING

Page 11 of 14















# HIGH SCHOOL FACILITIES SPORTS MEDICINE ROOMS

Page 12 of 14

# **COLLEGE STATION**









# **A & M CONSOLIDATED**





# HIGH SCHOOL FACILITIES WEIGHT ROOMS





## **COLLEGE STATION**















# HIGH SCHOOL FACILITIES LOCKER ROOMS **A & M CONSOLIDATED**

Page 14 of 14