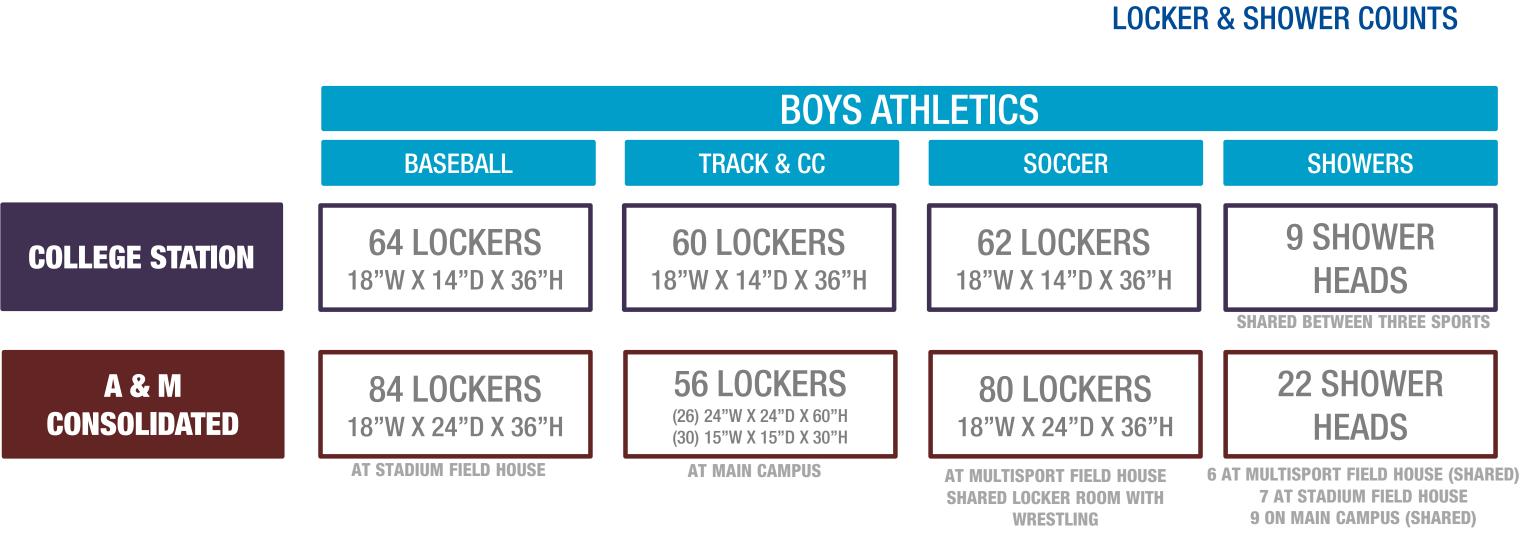

# HIGH SCHOOL FIELD HOUSE **LOCKER & SHOWER COUNTS**

### **BOYS ATHLETICS** FRESHMAN FOOTBALL **VARSITY FOOTBALL JV FOOTBALL 68 LOCKERS 128 LOCKERS 128 LOCKERS COLLEGE STATION** 24" W X 18"D X 70"H 18"W X 14"D X 36"H 18"W X 14"D X 36"H **A & M 112 LOCKERS 128 LOCKERS** 66 LOCKERS **CONSOLIDATED** 18"W X 24"D X 60"H 18"W X 24"D X 36"H 18"W X 24"D X 36"H **AT MULTI-SPORT FIELD HOUSE**