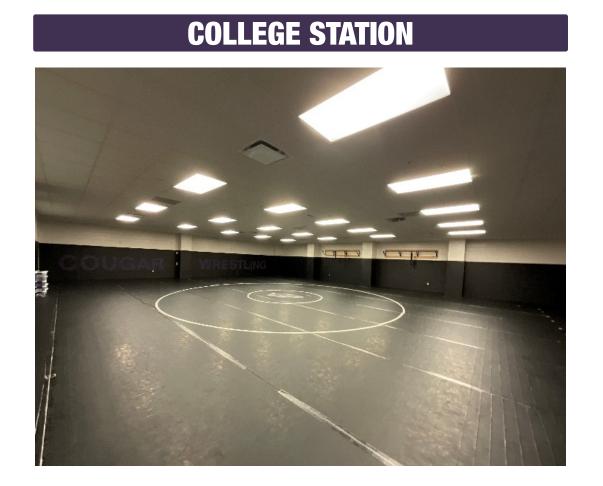

|
| <b>COLLEGE STATION</b> | <b>42 LOCKERS</b><br>15"W X 15"D X 36"H                                 | <b>180 LOCKERS</b><br>(120) 12"W X 12"D X 12"H<br>(60) 18"W X 36"D X 18"H | <b>40 LOCKERS</b><br>18"W X 36"D X 18"H |
|                        |                                                                         |                                                                           |                                         |
| A & M<br>CONSOLIDATED  | <b>44 LOCKERS</b><br>(12) 24"W X 24"D X 60"H<br>(32) 15"W X 15"D X 30"H | <b>156 LOCKERS</b><br>18"W X 18"D X 36"H                                  |                                         |



# HIGH SCHOOL INDOOR SPORTS **LOCKER & SHOWER COUNTS**



**8 FOR VOLLEYBALL & TENNIS 8 FOR BASKETBALL** 



# A & M CONSOLIDATED







# HIGH SCHOOL FACILITIES

# WRESTLING

Page 11 of 14















# HIGH SCHOOL FACILITIES SPORTS MEDICINE ROOMS

Page 12 of 14

# **COLLEGE STATION**









# **A & M CONSOLIDATED**





# HIGH SCHOOL FACILITIES WEIGHT ROOMS





## **COLLEGE STATION**















# HIGH SCHOOL FACILITIES LOCKER ROOMS **A & M CONSOLIDATED**

Page 14 of 14