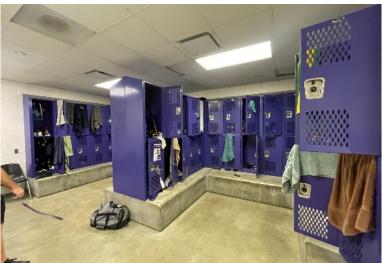

|                                                                           |                                         |
| A & M<br>CONSOLIDATED  | <b>44 LOCKERS</b><br>(12) 24"W X 24"D X 60"H<br>(32) 15"W X 15"D X 30"H | <b>156 LOCKERS</b><br>18"W X 18"D X 36"H                                  |                                         |



# HIGH SCHOOL INDOOR SPORTS **LOCKER & SHOWER COUNTS**



**8 FOR VOLLEYBALL & TENNIS 8 FOR BASKETBALL** 



# A & M CONSOLIDATED







# HIGH SCHOOL FACILITIES

# WRESTLING

Page 11 of 14















# HIGH SCHOOL FACILITIES SPORTS MEDICINE ROOMS

Page 12 of 14

# **COLLEGE STATION**









# **A & M CONSOLIDATED**





# HIGH SCHOOL FACILITIES WEIGHT ROOMS





## **COLLEGE STATION**















# HIGH SCHOOL FACILITIES LOCKER ROOMS **A & M CONSOLIDATED**

Page 14 of 14