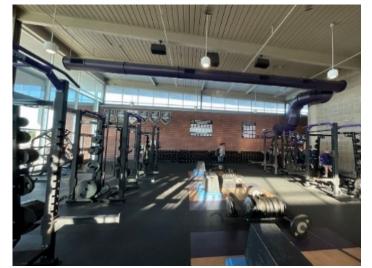

8"W X 36"D X 18"H | <b>40 LOCKERS</b><br>18"W X 36"D X 18"H |
|                        |                                                                         |                                                                           |                                         |
| A & M<br>CONSOLIDATED  | <b>44 LOCKERS</b><br>(12) 24"W X 24"D X 60"H<br>(32) 15"W X 15"D X 30"H | <b>156 LOCKERS</b><br>18"W X 18"D X 36"H                                  |                                         |



# HIGH SCHOOL INDOOR SPORTS **LOCKER & SHOWER COUNTS**



**8 FOR VOLLEYBALL & TENNIS 8 FOR BASKETBALL** 



# A & M CONSOLIDATED







# HIGH SCHOOL FACILITIES

# WRESTLING

Page 11 of 14















# HIGH SCHOOL FACILITIES SPORTS MEDICINE ROOMS

Page 12 of 14

# **COLLEGE STATION**









# **A & M CONSOLIDATED**





# HIGH SCHOOL FACILITIES WEIGHT ROOMS





## **COLLEGE STATION**















# HIGH SCHOOL FACILITIES LOCKER ROOMS **A & M CONSOLIDATED**

Page 14 of 14