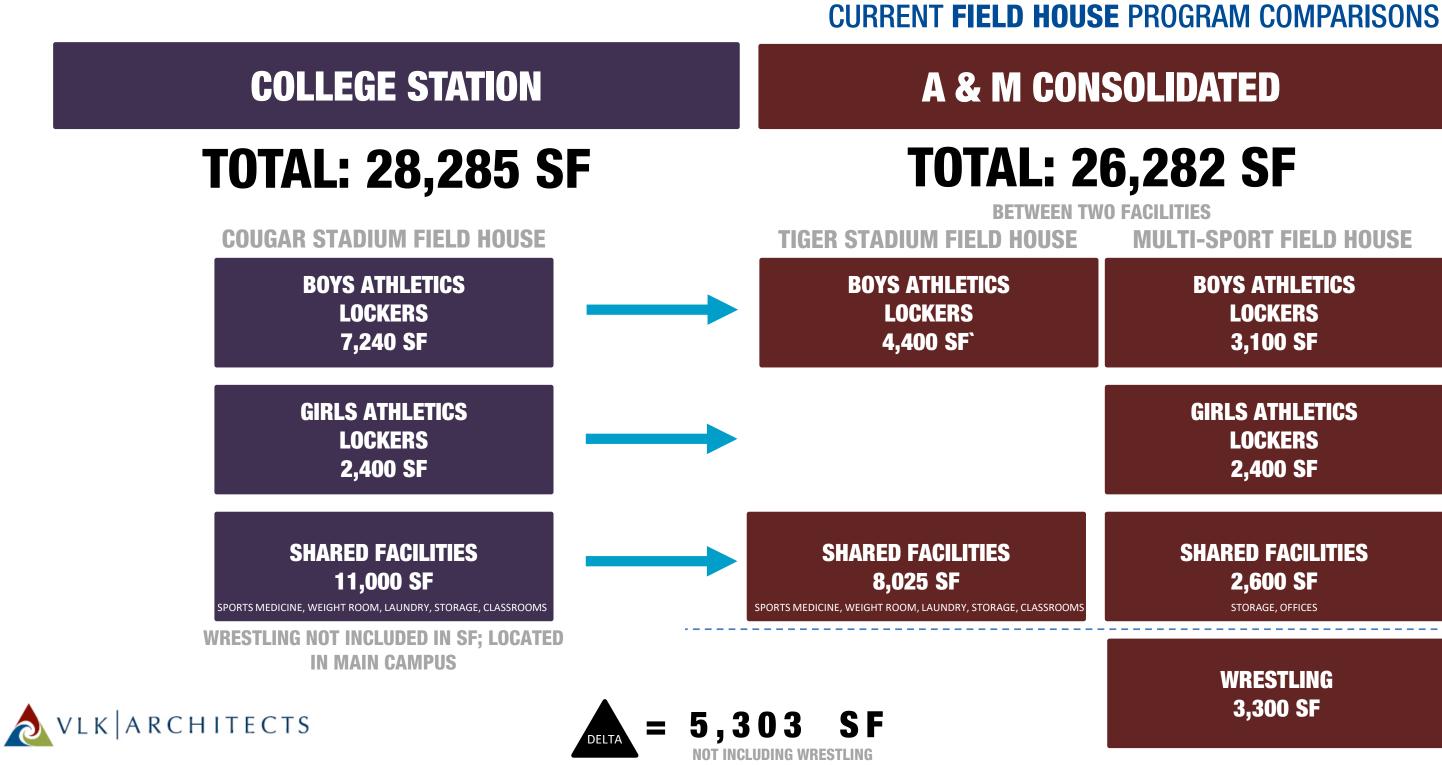

# COLLEGE STATION ISD FACILITIES

**MULTI-SPORT FIELD HOUSE** 

**BOYS ATHLETICS** LOCKERS 3,100 SF

**GIRLS ATHLETICS** LOCKERS 2,400 SF

### **SHARED FACILITIES** 2,600 SF

STORAGE. OFFICES

**WRESTLING** 3,300 SF

Page 3 of 14

# **CURRENT PROGRAM COMPARISONS**

Page 4 of 14