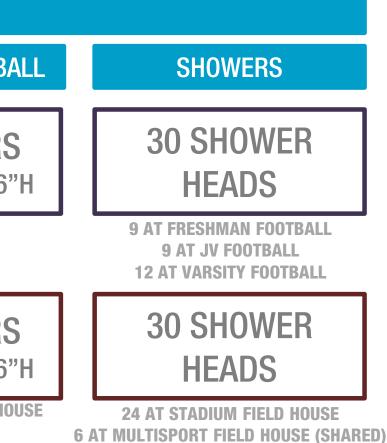

# HIGH SCHOOL FIELD HOUSE **LOCKER & SHOWER COUNTS**

### **BOYS ATHLETICS** FRESHMAN FOOTBALL **VARSITY FOOTBALL JV FOOTBALL 68 LOCKERS 128 LOCKERS 128 LOCKERS COLLEGE STATION** 24" W X 18"D X 70"H 18"W X 14"D X 36"H 18"W X 14"D X 36"H **A & M 112 LOCKERS 128 LOCKERS** 66 LOCKERS **CONSOLIDATED** 18"W X 24"D X 60"H 18"W X 24"D X 36"H 18"W X 24"D X 36"H **AT MULTI-SPORT FIELD HOUSE**