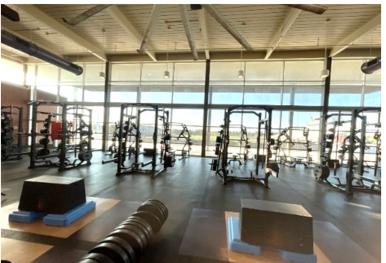

18"W X 36"D X 18"H | <b>40 LOCKERS</b><br>18"W X 36"D X 18"H |
|                        |                                                                         |                                                                           |                                         |
| A & M<br>CONSOLIDATED  | <b>44 LOCKERS</b><br>(12) 24"W X 24"D X 60"H<br>(32) 15"W X 15"D X 30"H | <b>156 LOCKERS</b><br>18"W X 18"D X 36"H                                  |                                         |



# HIGH SCHOOL INDOOR SPORTS **LOCKER & SHOWER COUNTS**



**8 FOR VOLLEYBALL & TENNIS 8 FOR BASKETBALL** 



# A & M CONSOLIDATED







# HIGH SCHOOL FACILITIES

# WRESTLING

Page 11 of 14















# HIGH SCHOOL FACILITIES SPORTS MEDICINE ROOMS

Page 12 of 14

# **COLLEGE STATION**









# **A & M CONSOLIDATED**





# HIGH SCHOOL FACILITIES WEIGHT ROOMS





## **COLLEGE STATION**















# HIGH SCHOOL FACILITIES LOCKER ROOMS **A & M CONSOLIDATED**

Page 14 of 14