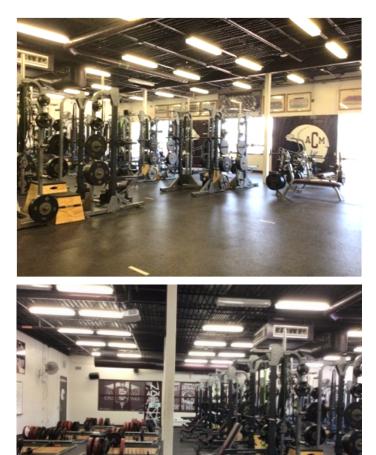

CKERS</b><br>18"W X 36"D X 18"H |
|                        |                                                                         |                                                                           |                                         |
| A & M<br>CONSOLIDATED  | <b>44 LOCKERS</b><br>(12) 24"W X 24"D X 60"H<br>(32) 15"W X 15"D X 30"H | <b>156 LOCKERS</b><br>18"W X 18"D X 36"H                                  |                                         |



# HIGH SCHOOL INDOOR SPORTS **LOCKER & SHOWER COUNTS**



**8 FOR VOLLEYBALL & TENNIS 8 FOR BASKETBALL** 



# A & M CONSOLIDATED







# HIGH SCHOOL FACILITIES

# WRESTLING

Page 11 of 14















# HIGH SCHOOL FACILITIES SPORTS MEDICINE ROOMS

Page 12 of 14

# **COLLEGE STATION**









# **A & M CONSOLIDATED**





# HIGH SCHOOL FACILITIES WEIGHT ROOMS





## **COLLEGE STATION**















# HIGH SCHOOL FACILITIES LOCKER ROOMS **A & M CONSOLIDATED**

Page 14 of 14