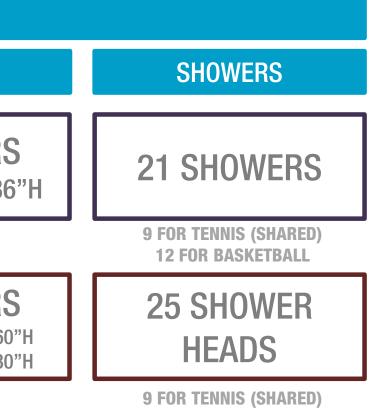

# HIGH SCHOOL FIELD HOUSE **LOCKER & SHOWER COUNTS**

|                        | BOYS ATHLETICS                          |                                         |                                                                       |
|------------------------|-----------------------------------------|-----------------------------------------|-----------------------------------------------------------------------|
|                        | VARSITY BASKETBALL                      | JV BASKETBALL                           | TENNIS                                                                |
| <b>COLLEGE STATION</b> | <b>15 LOCKERS</b><br>18"W X 18"D X 72"H | <b>44 LOCKERS</b><br>18"W X 15"D X 36"H | <b>32 LOCKERS</b><br>15"W X 15"D X 36 <sup>*</sup>                    |
| A & M<br>Consolidated  | <b>30 LOCKERS</b><br>18"W X 18"D X 60"H | <b>42 LOCKERS</b><br>24"W X 24"D X 60"H | <b>47 LOCKERS</b><br>(15) 24"W X 24"D X 60'<br>(32) 15"W X 15"D X 30' |

# HIGH SCHOOL INDOOR SPORTS **LOCKER & SHOWER COUNTS**

**16 FOR BASKETBALL** 

Page 8 of 14

|                        | GIRLS ATHLETICS                         |                                         |                                        |
|------------------------|-----------------------------------------|-----------------------------------------|----------------------------------------|
|                        | VARSITY BASKETBALL                      | JV BASKETBALL                           | VARSITY VOLLEYBA                       |
| <b>COLLEGE STATION</b> | <b>15 LOCKERS</b><br>18"W X 18"D X 72"H | <b>40 LOCKERS</b><br>18"W X 15"D X 36"H | <b>15 LOCKERS</b><br>18"W X 18"D X 72" |
|                        |                                         |                                         |                                        |
| A & M<br>CONSOLIDATED  | <b>20 LOCKERS</b><br>24"W X 24"D X 60"H | 68 LOCKERS<br>15"W X 15"D X 30"H        | <b>20 LOCKERS</b><br>24"W X 24"D X 60' |