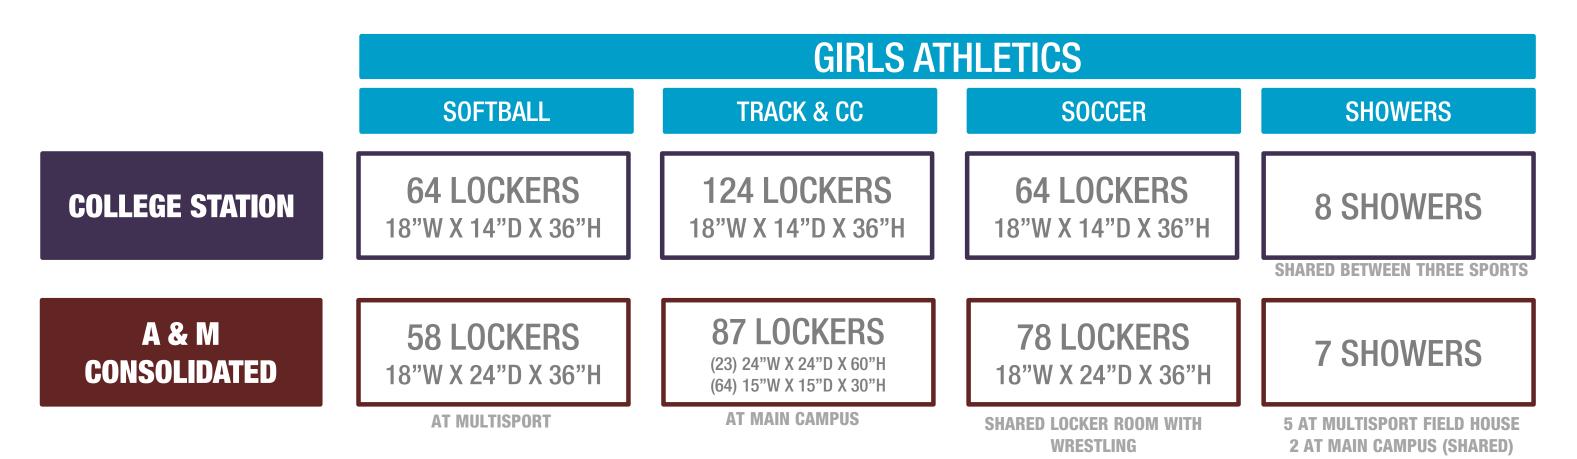

# HIGH SCHOOL FIELD HOUSE **LOCKER & SHOWER COUNTS**

# HIGH SCHOOL FIELD HOUSE

# HIGH SCHOOL FIELD HOUSE **LOCKER & SHOWER COUNTS**

|                        | BOYS ATHLETICS                          |                                         |                                                                       |
|------------------------|-----------------------------------------|-----------------------------------------|-----------------------------------------------------------------------|
|                        | VARSITY BASKETBALL                      | JV BASKETBALL                           | TENNIS                                                                |
| <b>COLLEGE STATION</b> | <b>15 LOCKERS</b><br>18"W X 18"D X 72"H | <b>44 LOCKERS</b><br>18"W X 15"D X 36"H | <b>32 LOCKERS</b><br>15"W X 15"D X 36 <sup>*</sup>                    |
| A & M<br>Consolidated  | <b>30 LOCKERS</b><br>18"W X 18"D X 60"H | <b>42 LOCKERS</b><br>24"W X 24"D X 60"H | <b>47 LOCKERS</b><br>(15) 24"W X 24"D X 60'<br>(32) 15"W X 15"D X 30' |