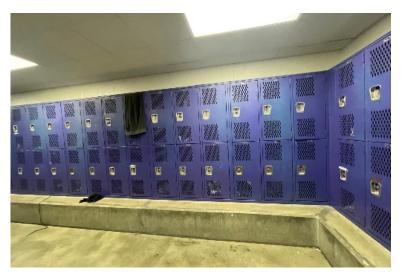

|                                                                           |                                         |
| A & M<br>CONSOLIDATED  | <b>44 LOCKERS</b><br>(12) 24"W X 24"D X 60"H<br>(32) 15"W X 15"D X 30"H | <b>156 LOCKERS</b><br>18"W X 18"D X 36"H                                  |                                         |



# HIGH SCHOOL INDOOR SPORTS **LOCKER & SHOWER COUNTS**



**8 FOR VOLLEYBALL & TENNIS 8 FOR BASKETBALL** 



# A & M CONSOLIDATED







# HIGH SCHOOL FACILITIES

# WRESTLING

Page 11 of 14















# HIGH SCHOOL FACILITIES SPORTS MEDICINE ROOMS

Page 12 of 14

# **COLLEGE STATION**









# **A & M CONSOLIDATED**





# HIGH SCHOOL FACILITIES WEIGHT ROOMS





## **COLLEGE STATION**















# HIGH SCHOOL FACILITIES LOCKER ROOMS **A & M CONSOLIDATED**

Page 14 of 14