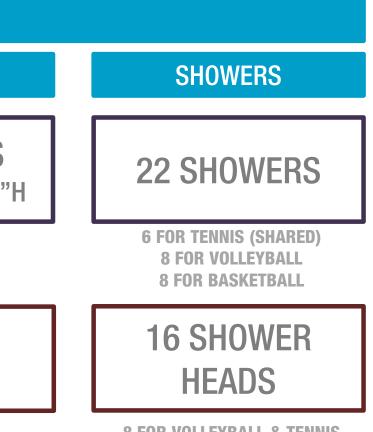

# HIGH SCHOOL INDOOR SPORTS **LOCKER & SHOWER COUNTS**

**16 FOR BASKETBALL** 

Page 8 of 14

|                        | GIRLS ATHLETICS                         |                                         |                                        |
|------------------------|-----------------------------------------|-----------------------------------------|----------------------------------------|
|                        | VARSITY BASKETBALL                      | JV BASKETBALL                           | VARSITY VOLLEYBA                       |
| <b>COLLEGE STATION</b> | <b>15 LOCKERS</b><br>18"W X 18"D X 72"H | <b>40 LOCKERS</b><br>18"W X 15"D X 36"H | <b>15 LOCKERS</b><br>18"W X 18"D X 72" |
|                        |                                         |                                         |                                        |
| A & M<br>CONSOLIDATED  | <b>20 LOCKERS</b><br>24"W X 24"D X 60"H | 68 LOCKERS<br>15"W X 15"D X 30"H        | <b>20 LOCKERS</b><br>24"W X 24"D X 60' |

# HIGH SCHOOL INDOOR SPORTS **LOCKER & SHOWER COUNTS**

Page 9 of 14

|                        | GIRLS ATHLETICS                                                         |                                                                           |                                         |
|------------------------|-------------------------------------------------------------------------|---------------------------------------------------------------------------|-----------------------------------------|
|                        | TENNIS                                                                  | DANCE                                                                     | CHEER                                   |
| <b>COLLEGE STATION</b> | <b>42 LOCKERS</b><br>15"W X 15"D X 36"H                                 | <b>180 LOCKERS</b><br>(120) 12"W X 12"D X 12"H<br>(60) 18"W X 36"D X 18"H | <b>40 LOCKERS</b><br>18"W X 36"D X 18"H |
|                        |                                                                         |                                                                           |                                         |
| A & M<br>CONSOLIDATED  | <b>44 LOCKERS</b><br>(12) 24"W X 24"D X 60"H<br>(32) 15"W X 15"D X 30"H | <b>156 LOCKERS</b><br>18"W X 18"D X 36"H                                  |                                         |

# HIGH SCHOOL INDOOR SPORTS **LOCKER & SHOWER COUNTS**

**8 FOR VOLLEYBALL & TENNIS 8 FOR BASKETBALL** 