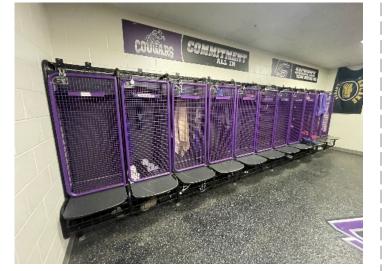

|                                                                           |                                         |
| A & M<br>CONSOLIDATED  | <b>44 LOCKERS</b><br>(12) 24"W X 24"D X 60"H<br>(32) 15"W X 15"D X 30"H | <b>156 LOCKERS</b><br>18"W X 18"D X 36"H                                  |                                         |



# HIGH SCHOOL INDOOR SPORTS **LOCKER & SHOWER COUNTS**



**8 FOR VOLLEYBALL & TENNIS 8 FOR BASKETBALL** 



# A & M CONSOLIDATED







# HIGH SCHOOL FACILITIES

# WRESTLING

Page 11 of 14















# HIGH SCHOOL FACILITIES SPORTS MEDICINE ROOMS

Page 12 of 14

# **COLLEGE STATION**









# **A & M CONSOLIDATED**





# HIGH SCHOOL FACILITIES WEIGHT ROOMS





## **COLLEGE STATION**















# HIGH SCHOOL FACILITIES LOCKER ROOMS **A & M CONSOLIDATED**

Page 14 of 14