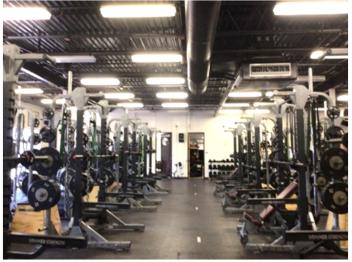

|                                                                         |                                                                           |                                         |
| A & M<br>CONSOLIDATED  | <b>44 LOCKERS</b><br>(12) 24"W X 24"D X 60"H<br>(32) 15"W X 15"D X 30"H | <b>156 LOCKERS</b><br>18"W X 18"D X 36"H                                  |                                         |



# HIGH SCHOOL INDOOR SPORTS **LOCKER & SHOWER COUNTS**



**8 FOR VOLLEYBALL & TENNIS 8 FOR BASKETBALL** 



# A & M CONSOLIDATED







# HIGH SCHOOL FACILITIES

# WRESTLING

Page 11 of 14















# HIGH SCHOOL FACILITIES SPORTS MEDICINE ROOMS

Page 12 of 14

# **COLLEGE STATION**









# **A & M CONSOLIDATED**





# HIGH SCHOOL FACILITIES WEIGHT ROOMS





## **COLLEGE STATION**















# HIGH SCHOOL FACILITIES LOCKER ROOMS **A & M CONSOLIDATED**

Page 14 of 14