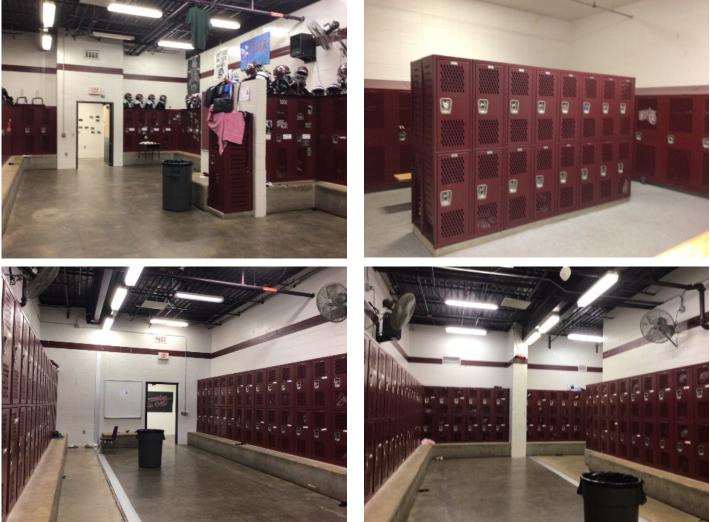

|                                                                           |                                         |
| A & M<br>CONSOLIDATED  | <b>44 LOCKERS</b><br>(12) 24"W X 24"D X 60"H<br>(32) 15"W X 15"D X 30"H | <b>156 LOCKERS</b><br>18"W X 18"D X 36"H                                  |                                         |



# HIGH SCHOOL INDOOR SPORTS **LOCKER & SHOWER COUNTS**



**8 FOR VOLLEYBALL & TENNIS 8 FOR BASKETBALL** 



# A & M CONSOLIDATED







# HIGH SCHOOL FACILITIES

# WRESTLING

Page 11 of 14















# HIGH SCHOOL FACILITIES SPORTS MEDICINE ROOMS

Page 12 of 14

# **COLLEGE STATION**









# **A & M CONSOLIDATED**





# HIGH SCHOOL FACILITIES WEIGHT ROOMS





## **COLLEGE STATION**















# HIGH SCHOOL FACILITIES LOCKER ROOMS **A & M CONSOLIDATED**

Page 14 of 14